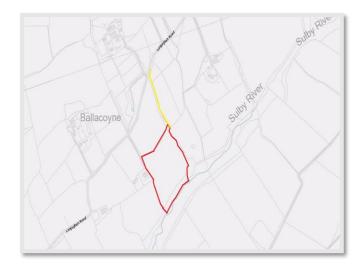

# Asking Price £43,000

5.76 Acres of idyllic valley land in a central location. The land has been reclaimed by nature and is presented as a nature habitat. The Sulby River forms the bottom boundary of the field making it potentially attractive to anglers. A rural retreat only 10 minutes from Douglas town centre. The land will be sold with the benefit of full vehicular right of access over the roadside field, as denoted in yellow on the plan.

### LOCATION

Travel out of Douglas along Ballanard Road. At the Abbeylands crossroads, continue straight ahead along the Lanjaghan Road and continue for about a mile. Go past the drive for Lower Strenaby and the gateway can be found just after on the right hand side of the road. To access the land, go through the gateway on the road and turn immediately right, following the hedgerow along until you see a red gate. Go through the red gate and follow the track below which leads to the land.